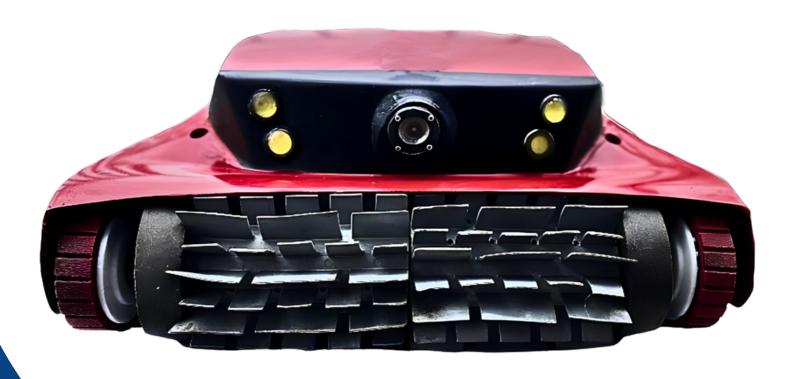

# Introduction

Clean the hull under water with unmanned underwater robots, without taking the boats and yachts ashore.

It has unique vacuum technology. With this technology, it provides adhesion without breaking off from the surface. In this way, it provides adhesion on all surfaces and facilitates the cleaning process.

### **Features**

**Superior mobility** 

Patented surface cleaning technology

Powerful and adjustable lighting

Maximum holding power without breaking from the surface

Easy control via a app