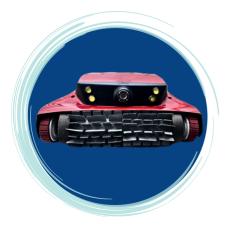

# NETA PRO

Underwater Hull Cleaning Robot

# Introduction

Clean the hull under water with unmanned underwater robots, without taking the boats and yachts ashore.

It has unique vacuum technology. With this technology, it provides adhesion without breaking off from the surface. In this way, it provides adhesion on all surfaces and facilitates the cleaning process.

### **Features**

**Superior mobility** 

Patented surface cleaning technology

Powerful and adjustable lighting

Maximum holding power without breaking from the surface

Easy control via a app