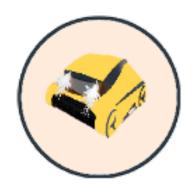

# NETA PRO

Underwater Hull Cleaning Robot

# Introduction

Clean the hull under water with unmanned underwater robots, without taking the boats and yachts ashore.

It has unique vacuum technology. With this technology, it provides adhesion without breaking off from the surface. In this way, it provides adhesion on all surfaces and facilitates the cleaning process.