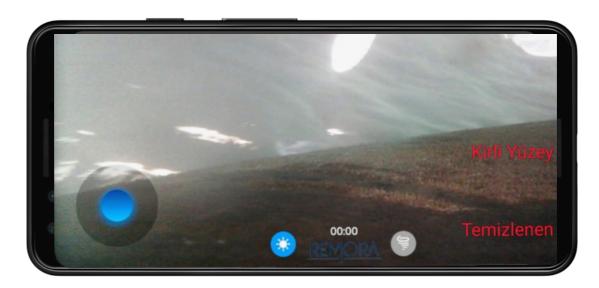

# Introduction

Clean the hull under water with unmanned underwater robots, without taking the boats and yachts ashore.

It has unique vacuum technology. With this technology, it provides adhesion without breaking off from the surface. In this way, it provides adhesion on all surfaces and facilitates the cleaning process.

### **Features**

**Superior mobility** 

Patented surface cleaning technology

Powerful and adjustable lighting

Maximum holding power without breaking from the surface

Easy control via a app